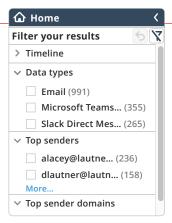

#### PERFORM GRANULAR **SEARCHES**

and filter results by data types, top senders, top recipients / participants, top sender / recipient domains