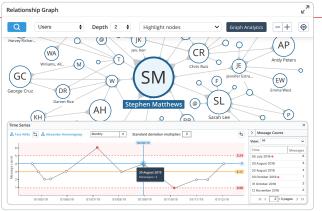

## **IDENTIFY CONVERSATION PARTICIPANTS**

including their underlying business relationships, group memberships, and social networks

#### **ZERO IN ON INDIVIDUALS** AND GROUPS

of particular interest using 'buildyour-own-graph' functionality

### **DISPLAY 3RD LEVEL COMMUNICATIONS**

between participants who directly communicated with the focus participant