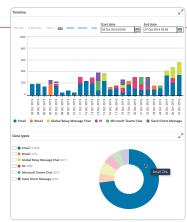

#### **EXPOSE PATTERNS AND TRENDS**

in archived communications through timelines, pie charts, and graphs