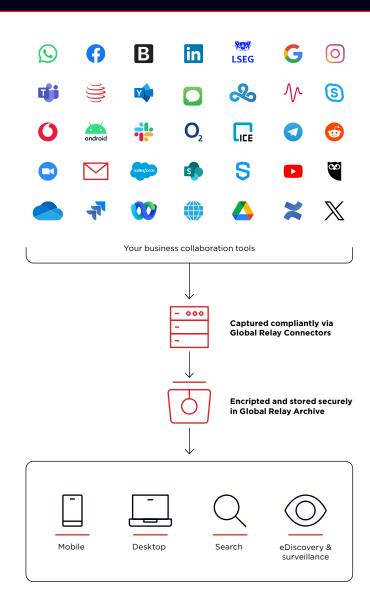

Global Relay Connectors capture your business communications data at the source and store it compliantly within Global Relay Archive or your preferred archive of choice. Our extensive range of Connectors spans industry-essential trade, digital, collaboration, communication, social, email, and voice channels so you can connect to the data sources you need at the pace of innovation.

Once archived, your data is structured and enriched so you have advanced discovery and surveillance capabilities for accurate compliance monitoring and reporting. Global Relay Archive is a powerful, scalable cloud archive that seamlessly integrates with email and other electronic messaging systems to enable rapid message search, retrieval, and review.

# ANY DATA TYPE SUPPORTED

across business communication and collaboration channels for business compliance