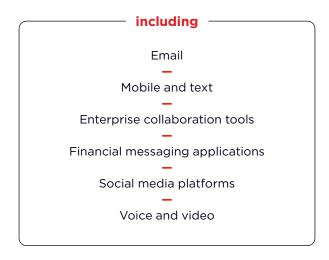

Global Relay Connectors capture your business communications data at the source and store it compliantly within Global Relay Archive or your preferred archive of choice. Our extensive range of Connectors spans industry-essential trade, digital, collaboration, communication, social, email, and voice channels so you can connect to the data sources you need at the pace of innovation.

# ANY DATA TYPE SUPPORTED

across business communication and collaboration channels for business compliance